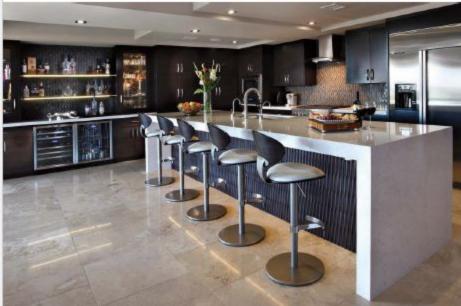

LEFT Although its overall aesthetic is Modern, the unit's kitchen also gives off an organic vibe, thanis to the designer's use of textured materials. These include the Urban Bluestone 2-inch, high-low mosaic tile on the backsplash and the island's threedimensional laminate front panel and four-inch-thick Silestone quartz top and waterfall side panels.