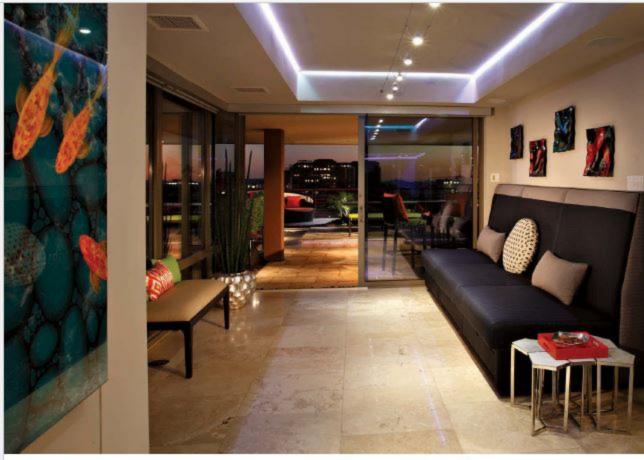

## Anchitectuire

ABOVE: Featuring interiors by Suzanne Lasky, this lounge area of a pertinduce condominium at Optima Camelview features a built-in, oversized banquette as well as overhead cable lighting that spans the length of the space. LED lights embedded in the ceiling offer everchanging hues. Glass doos open to a private patio.